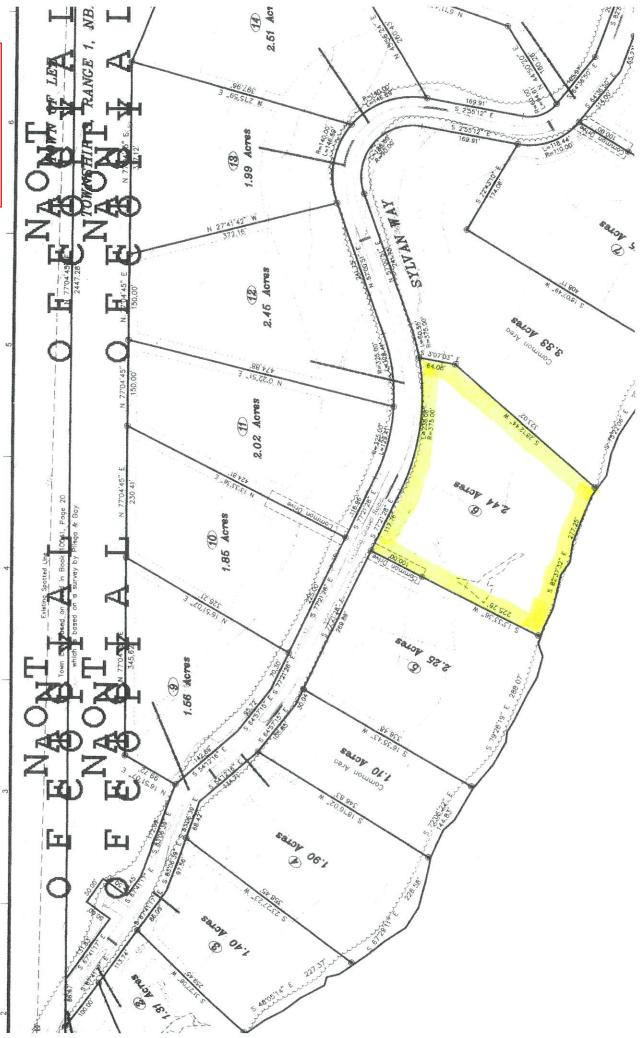

To check on the license status of the real estate brokerage company or affiliated licensee go to <u>www.maineprofessionalreg.org.</u> Inactive licensees may not practice real estate brokerage.

| Sub-Type: Single Family Yoar Built: 2021         Source of Series Store Discussion of Series Store Dis | to Rte 6 east for 5.5 miles to a Right onto Half Township Rd for 6.0 miles to a Right onto Engstrom Rd                                                                                                                                                                                                                                | S #: 1601672     County: Penobscot       atus: Active     Property Type: Residential                                                                                                                                                                                                                                                                                                                                                                                                                                                                                                                                                                                                                                                                                                                                                                                                                                                                                                                                                                                 |                                                                                                                                                                                                                                                                                      |
|-----------------------------------------------------------------------------------------------------------------------------------------------------------------------------------------------------------------------------------------------------------------------------------------------------------------------------------------------------------------------------------------------------------------------------------------------------------------------------------------------------------------------------------------------------------------------------------------------------------------------------------------------------------------------------------------------------------------------------------------------------------------------------------------------------------------------------------------------------------------------------------------------------------------------------------------------------------------------------------------------------------------------------------------------------------------------------------------------------------------------------------------------------------------------------------------------------------------------------------------------------------------------------------------------------------------------------------------------------------------------------------------------------------------------------------------------------------------------------------------------------------------------------------------------------------------------------------------------------------------------------------------------------------------------------------------------------------------------------------------------------------------------------------------------------------------------------------------------------------------------------------------------------------------------------------------------------------------------------------------------------------------------------------------------|---------------------------------------------------------------------------------------------------------------------------------------------------------------------------------------------------------------------------------------------------------------------------------------------------------------------------------------|----------------------------------------------------------------------------------------------------------------------------------------------------------------------------------------------------------------------------------------------------------------------------------------------------------------------------------------------------------------------------------------------------------------------------------------------------------------------------------------------------------------------------------------------------------------------------------------------------------------------------------------------------------------------------------------------------------------------------------------------------------------------------------------------------------------------------------------------------------------------------------------------------------------------------------------------------------------------------------------------------------------------------------------------------------------------|--------------------------------------------------------------------------------------------------------------------------------------------------------------------------------------------------------------------------------------------------------------------------------------|
| General Information         Year Built:         2021         Rooms: 3         Staft Fin Aby Grd+/- 632           Style:         Camp         Staft Fin Aby Grd+/- 632         Staft Fin Aby Grd+/- 632           Style:         Camp         Staft Fin Aby Grd+/- 632         Staft Fin Aby Grd+/- 632           Style:         Camp         Staft Fin Aby Grd+/- 632         Staft Fin Aby Grd+/- 632           Color:         Read Footstruction         Staft Fin Aby Grd+/- 632         Source of Staft:         Measured           Land Information         Lassed Land:         No         Waterfront         Staft Fin Aby Grd+/- 632         Source of Rd Front 30: 0           Lassed Land:         No         Waterfront         Staft Fin Aby Grd+/- 632         Source of Rd Front 30: 0         Source 00                                                                                                                                                                                                                                                                                                                                                                                                                                                                                                                                                                                       | d Bill Green Pond Road<br>T3 R1 NBPP, ME 04455<br>List Price: \$179,000<br>MLS#: 1601672                                                                                                                                                                                                                                              | tbd Bill Green<br>T3 R1 NBPP,<br>List Price: S                                                                                                                                                                                                                                                                                                                                                                                                                                                                                                                                                                                                                                                                                                                                                                                                                                                                                                                                                                                                                       |                                                                                                                                                                                                                                                                                      |
| Sub-Type:         Single Family         Year Built:         2021         Rooms: 3         Sgtt Fin Abv Grd+/k 632           Style:         Camp         Sgtt Fin Abv Grd+/k 632         Sgtt Fin Abv Grd+/k 632         Source of Sgtt Fin Abv Grd+/k 632           Style:         Camp         Sgtt Fin Abv Grd+/k 632         Source of Sgtt Fin Abv Grd+/k 632         Source of Sgtt Fin Abv Grd+/k 632           Land Information         Leased Land:         No         Waterfront:         Survey         Source of AFront:         Survey           Surveyed:         Yes         Waterfront Shared +/-:         0         Zoning:         See LUPC           Interior Information         Fuel Baths Esmit:         1         Half Baths LV1 1:         0         Zoning:         See LUPC           Interior Information         Fuel Baths LV1 1:         0         Half Baths LV1 2:         0         Zoning:         See LUPC           Fuel Baths LV1 2:         0         Half Baths LV1 2:         0         Half Baths LV1 2:         0         Fuel Baths LV1 3:         0         Fuel Baths LV1 3:         0         Seco                                                                                                                                                                                                                                                                                                                                                                                                                                                                                                                                                                                                                                                                       | Map data ©2024                                                                                                                                                                                                                                                                                                                        |                                                                                                                                                                                                                                                                                                                                                                                                                                                                                                                                                                                                                                                                                                                                                                                                                                                                                                                                                                                                                                                                      |                                                                                                                                                                                                                                                                                      |
| Land Information         Lead Information         Lot Size Areage: Survey       Waterfront: Survey         Surce of Areage: Survey       Water Views: Yes         Water front Shared +/-: 277       Source of Rd Front: Survey         Surveyed:       Yes         Vater front Shared +/-: 0       Zoning:         Surveyed:       Yes         Vater Body: Type:       Pond         Pail Baths Barnnt: 0       Half Baths Barnt: 0         Full Baths Lv1 1:       1         Full Baths Lv1 2:       0         Full Baths Lv1 3:       0         Full Baths Cv1 3:       0         Bath Grown Survey       Room Features         Site: Wood A       Second         Lott       8       Second                                                                                                                                                                                                                                                                                                                                                                                                                                                                                                                                                                                                                                                                                                                                                                                                                                                                                                                                                            | Beds: 1 Sqft Fin Blw Grd+/-: 0<br>Baths: 1/0 Sqft Fin Total+/-: 632                                                                                                                                                                                                                                                                   | ib-Type: Single Family Year Built: 2021<br>Residence Fireplaces Total: 0<br>yle: Camp<br>plor: Red<br>operty New Construction                                                                                                                                                                                                                                                                                                                                                                                                                                                                                                                                                                                                                                                                                                                                                                                                                                                                                                                                        | Sub-Type:Singl<br>ResidStyle:CamColor:RedPropertyNew                                                                                                                                                                                                                                 |
| Full Baths Bamnt: 0       Half Baths Bamnt: 0       VA Certification:         Full Baths Lvl 1: 1       Half Baths Lvl 2: 0       1         Full Baths Lvl 2: 0       Half Baths Lvl 2: 0       0         Full Baths Lvl 3: 0       Half Baths Lvl 2: 0       0         Full Baths Lvl 3: 0       Half Baths Lvl 3: 0       0         Full Baths Lvl 3: 0       Half Baths Lvl 3: 0       0         Full Baths Lvl 3: 0       Half Baths Lvl 3: 0       0         Appliances: Gas Range       Width       Level         Room Name       Length       Width       Level         Control 0       8       10       Second         Loft       6       8       Second         Driveway: Gravel       Basement Info: Crawl Space       Foundation Materials: Pillar/Post/Pier         Decation: Rural       Rood: Dead End; Gravel/Dirt; Private; Right of Way; Seasonal       Exterior: Wood Siding         Roads: Dead End; Gravel/Dirt; Private; Right of Way; Seasonal       Heat System: Stove       Gording: None         Basement Entry: Not Applicable       Full Tax Amt/Yr: \$618.06/ 2023       May/Block/Lot: PE001 Paln02//6         Tax/Deed Information       13415/143       Full Tax Amt/Yr: \$618.06/ 2023       Map/Block/Lot: PE001 Paln02//6         Book/Page       13415/143       Full Ta                                                                                                                                                                                                                                                                                                                                                                                                                                                                                                                                                                                                                                                                                                                                   | y Waterfront Owned +/-: 277 Source of Rd Front: Survey<br>Waterfront Shared +/-: 0 Zoning: See LUPC<br>Water Body: Bill Green Pond Zoning Overlay: Yes                                                                                                                                                                                | ased Land:     No     Waterfront:     Yes       t Size Acres +/-:     2.44     Srce of Wtrfrt:     Survey       burce of Acreage:     Survey     Water Views:     Yes                                                                                                                                                                                                                                                                                                                                                                                                                                                                                                                                                                                                                                                                                                                                                                                                                                                                                                | Leased Land:NoLot Size Acres +/-:2.4Source of Acreage:Su                                                                                                                                                                                                                             |
| Site: Wooded       Construction: Wood Frame         Driveway: Gravel       Basement Info: Crawl Space         Parking: 1 - 4 Spaces       Foundation Materials: Pillar/Post/Pier         Location: Rural       Exterior: Wood Siding         Roads: Dead End; Gravel/Dirt; Private; Right of Way; Seasonal       Roof: Shingle         Electric: Off Grid       Heat System: Stove         Gas: Bottled       Heat Fuel: Wood         Sewer: Private Sewer; Septic Design Available; Septic Existing on Site       Water Heater: None         Water: Lake Drawn       Cooling: None         Basement Entry: Not Applicable       Floors: Vinyl         Veh. Storage: No Vehicle Storage       Garage: No         Amenities: 1st Floor Bedroom; Furniture Included; Shower       View: Scenic; Trees/Woods         Tax/Deed Information       Full Tax Amt/Yr: \$618.06/ 2023       Map/Block/Lot: PE001 Paln02//6         Boek/Page       13415/143       Full Tax Amt/Yr: \$618.06/ 2023       Map/Block/Lot: PE001 Paln02//6                                                                                                                                                                                                                                                                                                                                                                                                                                                                                                                                                                                                                                                                                                                                                                                                                                                                                                                                                                                                                | ths LvI 1: 0<br>ths LvI 2: 0<br>ths LvI 3: 0<br>ths Upper: 0                                                                                                                                                                                                                                                                          | III Baths Bsmnt: 0     Half Baths Bsmnt: 0       III Baths Lvl 1: 1     1       III Baths Lvl 2: 0     1       III Baths Lvl 3: 0     1       III Baths Upper: 0     1       III Baths Upper: 0     1       III Baths Lvl 3: 0     1       III Baths Lvl 3: 0     1       III Baths Upper: 0     1       III Baths Lvl 3: 0     1       III Baths Upper: 0     1       III Baths Upper: 0     1       III Baths Lvl 3: 0     1       III Baths Upper: 0 | Full Baths Bsmnt: 0Full Baths LvI 1:1Full Baths LvI 2:0Full Baths LvI 3:0Full Baths Upper: 00Appliances: Gas RangeLeiRoom NameLeiGreat Room14Loft8Loft6                                                                                                                              |
| Book/Page13415/143Full Tax Amt/Yr: \$618.06/ 2023Map/Block/Lot:PE001 Paln02//6Deed/Conveyance TypeQuit ClaimTax ID: tbdBillGreenPondRoadT3R1NBPP044                                                                                                                                                                                                                                                                                                                                                                                                                                                                                                                                                                                                                                                                                                                                                                                                                                                                                                                                                                                                                                                                                                                                                                                                                                                                                                                                                                                                                                                                                                                                                                                                                                                                                                                                                                                                                                                                                           | Basement Info: Crawl Space<br>Foundation Materials: Pillar/Post/Pier<br>Exterior: Wood Siding<br>Roof: Shingle<br>Heat System: Stove<br>Heat Fuel: Wood<br>on Site Water Heater: None<br>Cooling: None<br>Floors: Vinyl<br>Veh. Storage: No Vehicle Storage<br>Garage: No<br>Amenities: 1st Floor Bedroom; Furniture Included; Shower | te: Wooded<br>iveway: Gravel<br>irking: 1 - 4 Spaces<br>iccation: Rural<br>pads: Dead End; Gravel/Dirt; Private; Right of Way; Seasonal<br>ectric: Off Grid<br>as: Bottled<br>is: Bottled<br>iwer: Private Sewer; Septic Design Available; Septic Existing on Site<br>ater: Lake Drawn<br>isement Entry: Not Applicable                                                                                                                                                                                                                                                                                                                                                                                                                                                                                                                                                                                                                                                                                                                                              | Site: Wooded<br>Driveway: Gravel<br>Parking: 1 - 4 Spaces<br>Location: Rural<br>Roads: Dead End; Grav<br>Electric: Off Grid<br>Gas: Bottled<br>Sewer: Private Sewer; S<br>Water: Lake Drawn<br>Basement Entry: Not Ap                                                                |
| Offered: w/Covenant<br>Deed Restrictions: Yes                                                                                                                                                                                                                                                                                                                                                                                                                                                                                                                                                                                                                                                                                                                                                                                                                                                                                                                                                                                                                                                                                                                                                                                                                                                                                                                                                                                                                                                                                                                                                                                                                                                                                                                                                                                                                                                                                                                                                                                                 | x Amt/Yr: \$618.06/ 2023 Map/Block/Lot: PE001 Paln02//6<br>Tax ID: tbdBillGreenPondRoadT3R1NBPP04455                                                                                                                                                                                                                                  | bok/Page     13415/143     Full Tax Amt/Yr: \$618.06       red/Conveyance Type     Quit Claim       fered:     w/Covenant       red Restrictions:     Yes                                                                                                                                                                                                                                                                                                                                                                                                                                                                                                                                                                                                                                                                                                                                                                                                                                                                                                            | Book/Page<br>Deed/Conveyance Type<br>Offered:<br>Deed Restrictions:                                                                                                                                                                                                                  |
| Remarks         Remarks:       This cute camp is nearly finished. Well built with nice views of the lake. Offering seasonal access to a Pretty quiet pond. The lot does have full septic installed and open from the cabin to the lake. If your one looking for a reasonably priced lakefront property- this could be it. The only noise you may here halting calls of the loons or your kids splashing in the water.         LO: CWA & Lake Street Real Estate         Listing provided courtesy of:         CWA & Lake Street Real Estate         CWA & Lake Street Real Estate         Stake Street         Lincoln, ME 04457         207-794-2460         207-794-2460         207-794-2460         207-794-2460         Prepared by CWA & Lake Street Real Estate on Wednesday, August 28, 2024 1:38 PM.         The information on MLS listings has been assembled from various sources of varying degrees of reliability. Any information that is critical to your buying decision should be independently verified. All dimensions are approximate and not guaranteed. Copyright Maine Listings © 2024 and FBS.                                                                                                                                                                                                                                                                                                                                                                                                                                                                                                                                                                                                                                                                                                                                                                                                                                                                                                                       | 28, 2024 1:38 PM.                                                                                                                                                                                                                                                                                                                     | <ul> <li>marks: This cute camp is nearly finished. Well built with nice views of the lake.<br/>installed and open from the cabin to the lake. If your one looking for a r<br/>the halting calls of the loons or your kids splashing in the water.</li> <li>CWA &amp; Lake Street Real Estate</li> <li>WA &amp; Lake Street Real Estate</li> <li>WA &amp; Lake Street Real Estate</li> <li>Lake Street Real Estate</li> <li>Lake Street incoln, ME 04457</li> <li>07-794-2460</li> <li>07-794-2460</li> <li>wa@cwalakestreet.com</li> <li>tp://cwalakestreet.com/</li> <li>pared by CWA &amp; Lake Street Real Estate on Wednesday, August 28, 2024 1:38 PM.</li> </ul>                                                                                                                                                                                                                                                                                                                                                                                               | Remarks: This cute can<br>installed and<br>the halting ca<br>LO: CWA & Lake Street<br>Listing provided coun<br>CWA & Lake Street Re<br>CWA & Lake Street Re<br>5 Lake Street<br>Lincoln, ME 04457<br>207-794-2460<br>207-794-2460<br>cwa@cwalakestreet.co<br>http://cwalakestreet.co |